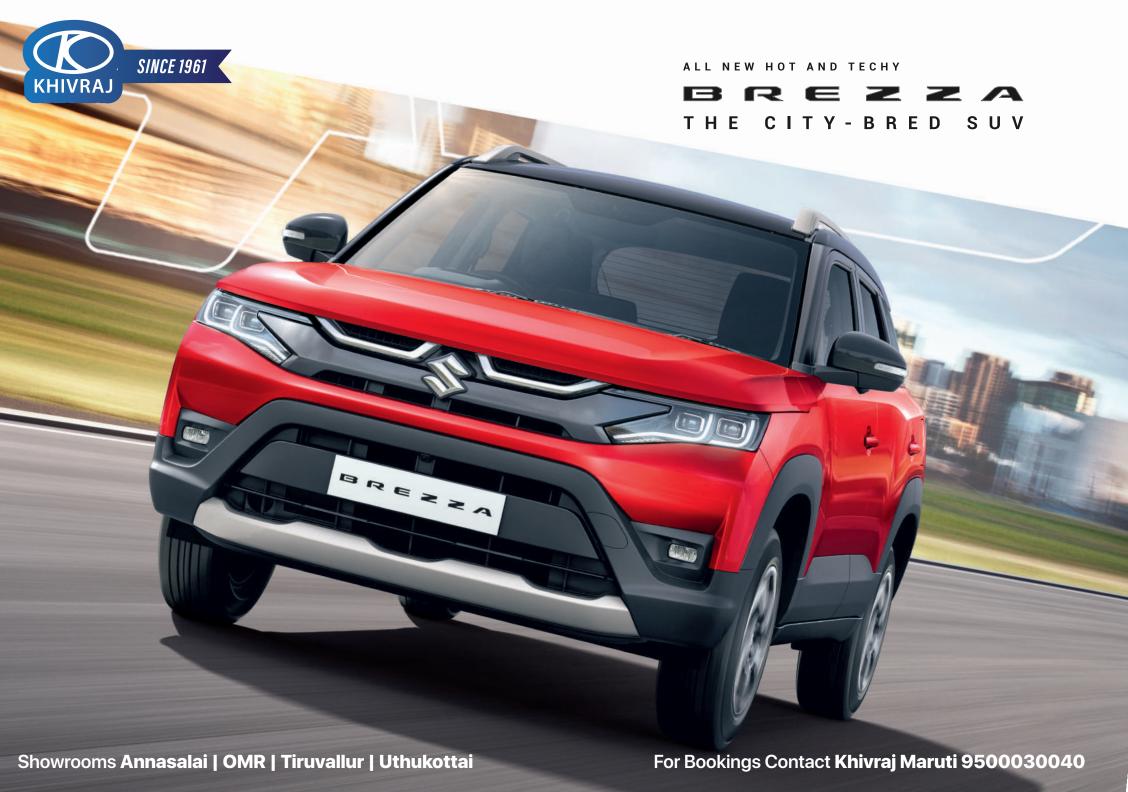

## **INTERIOR**

The Hot and Techy Brezza carries a youthful and exciting appeal on the inside with your convenience at its core. It gets a unique design, modern and sleek look and black and brown interiors with silver accents for a sporty and urban feel. The City-Bred SUV also has Rear AC Vents, a Fast Charging USB Port (Type A and C) and a flat bottom Steering Wheel for your enhanced comfort and convenience. The 6-Speed Automatic Transmission with Paddle Shifters and Telescopic Steering ensure you go on city adventures comfortably.