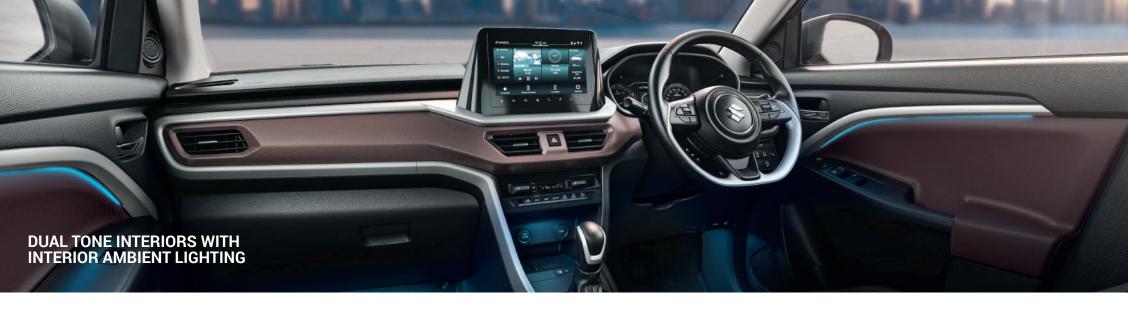

## **INTERIOR**

The Hot and Techy Brezza carries a youthful and exciting appeal on the inside with your convenience at its core. It gets a unique design, modern and sleek look and black and brown interiors with silver accents for a sporty and urban feel. The City-Bred SUV also has Rear AC Vents, a Fast Charging USB Port (Type A and C) and a flat bottom Steering Wheel for your enhanced comfort and convenience. The 6-Speed Automatic Transmission with Paddle Shifters and Telescopic Steering ensure you go on city adventures comfortably.