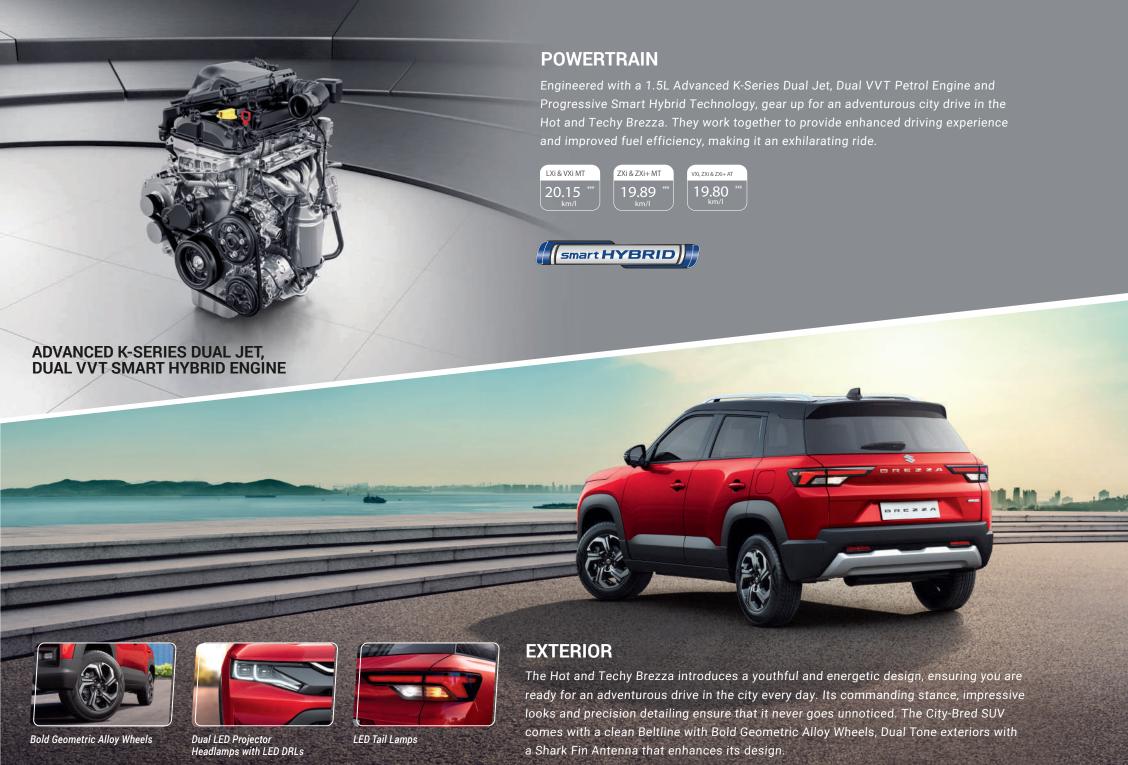

Head Up Display



360 View Camera



SmartPlay Pro+ with Surround Sense powered by ARKAMYS



Next Gen Suzuki Connect





## **INTERIOR**

The Hot and Techy Brezza carries a youthful and exciting appeal on the inside with your convenience at its core. It gets a unique design, modern and sleek look and black and brown interiors with silver accents for a sporty and urban feel. The City-Bred SUV also has Rear AC Vents, a Fast Charging USB Port (Type A and C) and a flat bottom Steering Wheel for your enhanced comfort and convenience. The 6-Speed Automatic Transmission with Paddle Shifters and Telescopic Steering ensure you go on city adventures comfortably.



Wireless Charging Dock



6-Speed AT with Paddle Shifters



Rear AC Vents with Fast Charging USB Ports



| FEATURES LIST<br>VARIANTS