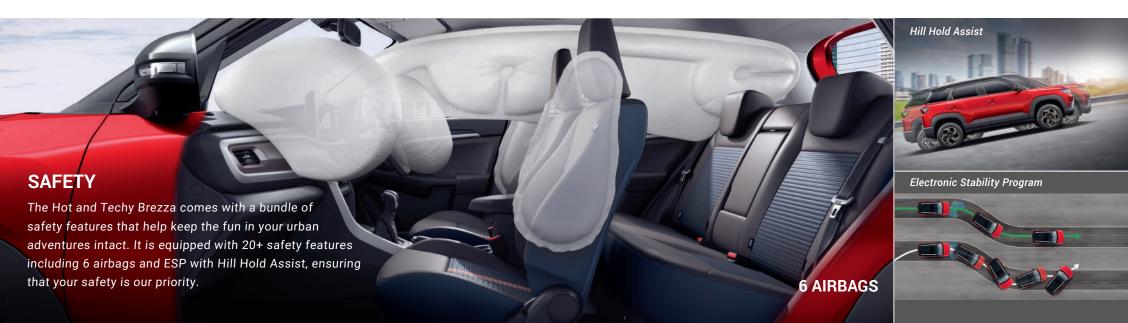

## **INTERIOR**

The Hot and Techy Brezza carries a youthful and exciting appeal on the inside with your convenience at its core. It gets a unique design, modern and sleek look and black and brown interiors with silver accents for a sporty and urban feel. The City-Bred SUV also has Rear AC Vents, a Fast Charging USB Port (Type A and C) and a flat bottom Steering Wheel for your enhanced comfort and convenience. The 6-Speed Automatic Transmission with Paddle Shifters and Telescopic Steering ensure you go on city adventures comfortably.