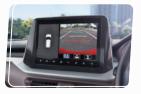

Head Up Display

360 View Camera

SmartPlay Pro+ with Surround Sense powered by ARKAMYS

Next Gen Suzuki Connect