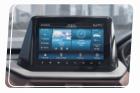

Head Up Display

360 View Camera

SmartPlay Pro+ with Surround Sense powered by ARKAMYS

Next Gen Suzuki Connect